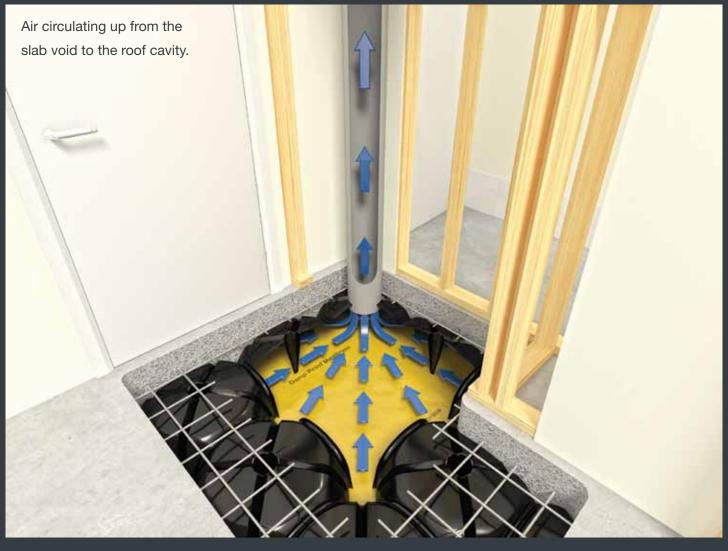

### Additional Benefits - Cupolex Air Articulation System

An air articulation system can be installed to circulate air within the roof cavity down through the concrete slab and back. This air movement reduces traditional heating and cooling costs.