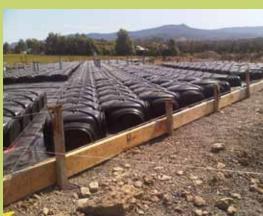

## Step by Step Process

**Site preparation:** Ground is prepared as per standard methods.

**2** Cupolex dome installation: Simple standard components fit together for installation.

3 Steel placement: The Cupolex system allows the mesh reinforcement to sit directly on top of the domes, thus eliminating bar chairing.