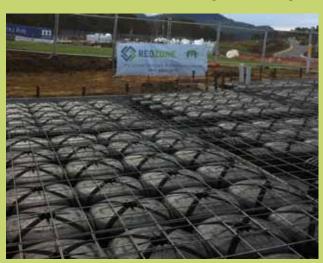

Cupolex is an environmentally friendly and cost effective alternative to Rib Raft, Stiffened Raft and other concrete void systems.

Cupolex is a patented structural dome concrete slab system made from recycled plastic. Each dome easily inter-connects to create a self supporting structure acting as permanent form work. Cupolex provides an absolute barrier and reduces potential for rising damp with no capillary action possible.

## Step by Step Process

**Site preparation:** Ground is prepared as per standard methods.

**2** Cupolex dome installation: Simple standard components fit together for installation.

3 Steel placement: The Cupolex system allows the mesh reinforcement to sit directly on top of the domes, thus eliminating bar chairing.