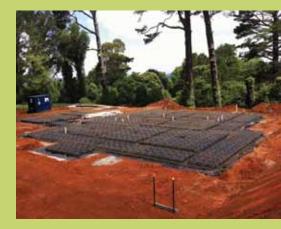

## Step by Step Process

**Site preparation:** Ground is prepared as per standard methods.

**2** Cupolex dome installation: Simple standard components fit together for installation.

3 Steel placement: The Cupolex system allows the mesh reinforcement to sit directly on top of the domes, thus eliminating bar chairing.