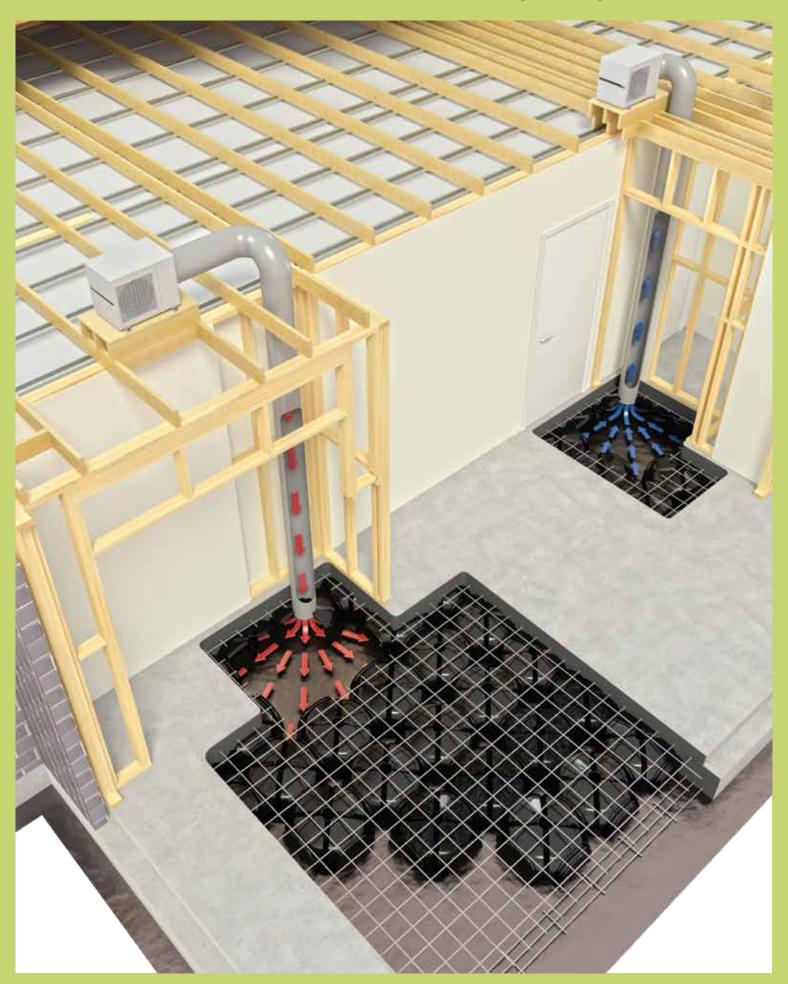

### Additional Benefits - Cupolex Air Articulation System

An air articulation system can be installed to circulate air within the roof cavity down through the concrete slab and back. This air movement reduces traditional heating and cooling costs.