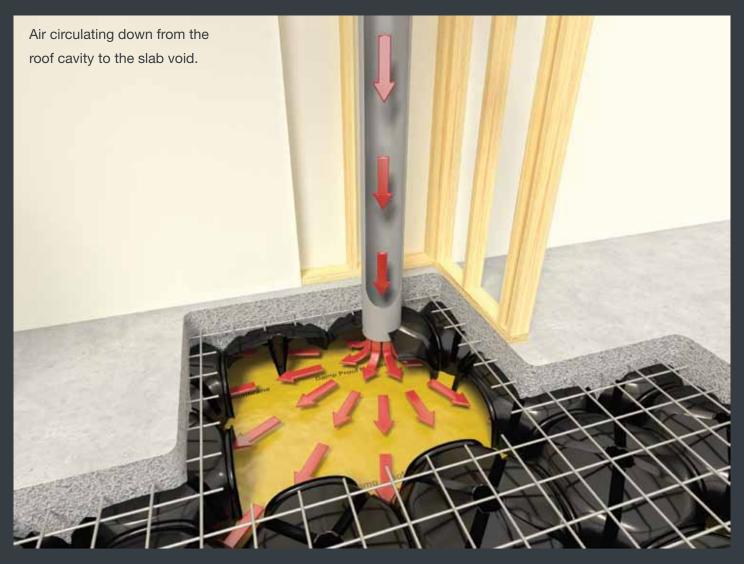

### Additional Benefits - Cupolex Air Articulation System

An air articulation system can be installed to circulate air within the roof cavity down through the concrete slab and back. This air movement reduces traditional heating and cooling costs.