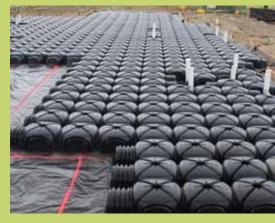

Cupolex is an environmentally friendly and cost effective alternative to Rib Raft, Stiffened Raft and other concrete void systems.

Cupolex is a patented structural dome concrete slab system made from recycled plastic. Each dome easily inter-connects to create a self supporting structure acting as permanent form work. Cupolex provides an absolute barrier and reduces potential for rising damp with no capillary action possible.

# Structural Drawings

Cupolex domes sizes available to suite all soil classifications.