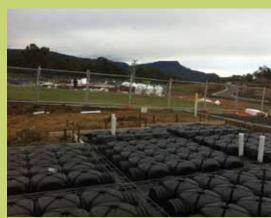

Cupolex is an environmentally friendly and cost effective alternative to Rib Raft, Stiffened Raft and other concrete void systems.

Cupolex is a patented structural dome concrete slab system made from recycled plastic. Each dome easily inter-connects to create a self supporting structure acting as permanent form work. Cupolex provides an absolute barrier and reduces potential for rising damp with no capillary action possible.

# Structural Drawings

Cupolex domes sizes available to suite all soil classifications.