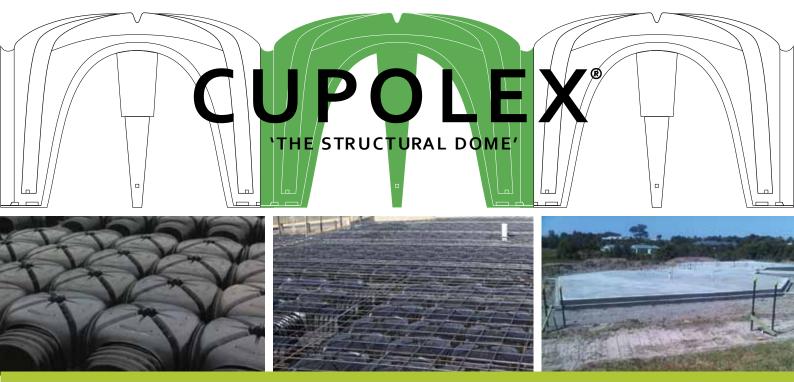

Cupolex is an environmentally friendly and cost effective alternative to Rib Raft, Stiffened Raft and other concrete void systems.

Cupolex is a patented structural dome concrete slab system made from recycled plastic. Each dome easily inter-connects to create a self supporting structure acting as permanent form work. Cupolex provides an absolute barrier and reduces potential for rising damp with no capillary action possible.

## Step by Step Process

**Site preparation:** Ground is prepared as per standard methods.

**2** Cupolex dome installation: Simple standard components fit together for installation.

3 Steel placement: The Cupolex system allows the mesh reinforcement to sit directly on top of the domes, thus eliminating bar chairing.