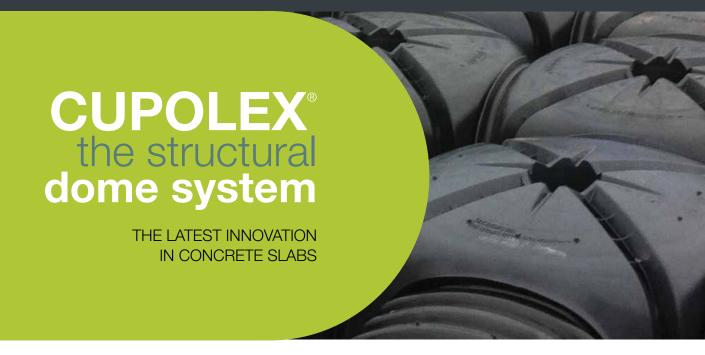

Cupolex is an environmentally friendly and cost effective alternative to Rib Raft, Stiffened Raft and other concrete void systems.

Cupolex is a patented structural dome concrete slab system made from recycled plastic. Each dome easily inter-connects to create a self supporting structure acting as permanent form work. Cupolex provides an absolute barrier and reduces potential for rising damp with no capillary action possible.

### History

The name Cupolex comes from the Italian word "Cupola" meaning dome. Millions of square metres of Cupolex have been laid in concrete slabs and foundations throughout the Americas, Australasia and Europe.