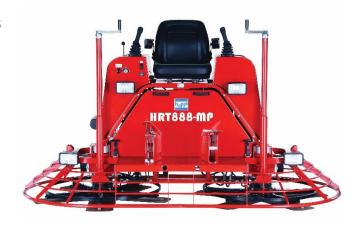

## **Hoppt Ride-On Power Trowels**

Engineered for professionals and entry-level users. Hoppt Ride-on Power Trowels are the newest addition to our trowelling range. Featuring 3 models offering reliability and a great combination of power and size, it will be the perfect fit for your application.

## **FEATURES**

- Heavy-Duty Hydraulic motors and rotors to withstand the weight for more control and power.
- Gen III hydraulic joystick power steering for smooth manoeuvrability (HRT888).
- Optional dolly jack wheels and lifting bridle.
- Light switch, Key switch, 12v charger and tachometer together in one location.
- Float Pans available for all models
- Cup Holders

| Specifications            | HRT888MP                                     | HRT338M                                            | HRT168M                                                      |
|---------------------------|----------------------------------------------|----------------------------------------------------|--------------------------------------------------------------|
| Dimensions L x W x H (mm) | 2578 x 1280 x 1508                           | 2575 x 1283 x 1510                                 | 1969 x 1033 x 1409                                           |
| Operating weight (kg)     | 657                                          | 519                                                | 333                                                          |
| Panning Path Width (mm)   | 2413                                         | 2477                                               | 1808                                                         |
| Rotor Diameter (mm)       | 1168 (5 bladed spider)                       | 1168 (5 bladed spider)                             | 914 (4 bladed spider)                                        |
| Max. Rotor Speed (rpm)    | 140                                          | 145                                                | 110-135                                                      |
| Steering                  | Powered joystick                             | Manual – Dual Levers                               | Manual-Dual Levers                                           |
| Engine                    | Kubota 33kW<br>4 stroke liquid cooled diesel | Vanguard 26kW Air cooled<br>V-Twin 4-stroke petrol | Honda GX690 16.5kW Air-<br>cooled V-Twin 4-stroke<br>petrol. |