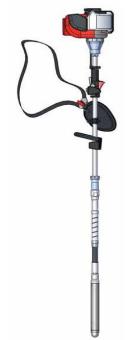

## Hoppt Portable SiteVibe

Hoppt SiteVibe portable concrete vibrators are available in 38 and 45mm sizes with the smaller size being suited to concrete blockwork and EPS forms. The Hoppt SiteVibe comes complete with shoulder harness and padded hip protector. Being powered by a genuine Honda GX35 for reliability and serviceability these units are suitable for the small concreter to the large civil contractor.

## FEATURES

- Genuine Honda GX35
- Shoulder harness & Padded Hip Protector
- High vibrating power
- Long working life
- Wear resistance and reliability
- Easy operation
- Easy maintenance

| Specifications                 | PVE38                                | PVE45 |
|--------------------------------|--------------------------------------|-------|
| Head Dimension – Dia (mm)      | 38                                   | 45    |
| Vibrator Head Length – (mm)    | 360                                  |       |
| Operating Weight - (kg)        | 12                                   |       |
| Vibrating Frequency – Hz (vpm) | 150 (9,000)                          |       |
| Engine                         | Honda GX35 @ 1.2kW   4-Stroke Petrol |       |