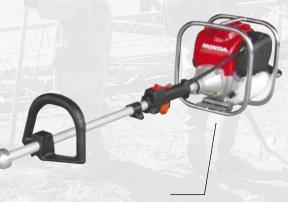

POWERED by HONDA

Model No: HV44

Engine: GX35 4-Stroke

Type: Hard Nose

Frequency: 9000 (Vib/Min)

Weight: 13kg

Safe-T-Cage Engine Protection

## **FEATURES:**

- Powered by Honda's lightweight 4-Stroke, the HandyVibe makes vibrating concrete simple and convenient.
- No additional requirement for separate drive unit or shaft.
- Ultra-reliable Honda 4-Stroke engine with no mixing of fuel required.
- Safe-T-Cage unique protective system, reduces chances of damage to engine.
- Ergonomic designed handles and shoulder strap.